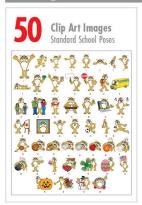

## Clip Art Set - Select 1 Set

☐ Standard Clip Art Set: 50+mascot illustrations of activities related to school, sports & holidays. Set will included low and high resolution images of each illustration. See Online