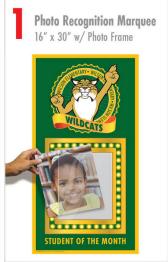

## PHOTO RECOGNITION MARQUEE

Give content/description for 1 photo marquee:

| PHOTO<br>MARQUEE | Description/Content |
|------------------|---------------------|
| Sign 1           |                     |

Printed on corrugated plastic, with one grommet in each corner for easy installation. 16" x 30"

Photo Recognition Marquees also feature a clear plastic photo frame. See catalog page 30