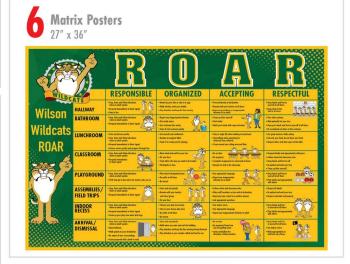

**Grommets** and **hems** are standard on all banners, at no extra charge.

Large Matrix Posters - 27" x 36" Qty 6