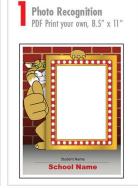

## PHOTO RECOGNITION MARQUEE

Give content/description for 1 photo marquee:

| PHOTO<br>MARQUEE | Description/Content |
|------------------|---------------------|
| Sign 1           |                     |

Printed on corrugated plastic, with one grommet in each corner for easy installation. 16" x 30"

Photo Recognition Marquees also feature a clear plastic photo frame. See catalog page 30