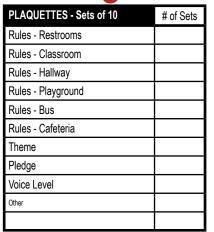

## LAMOE11E2

Select 2 sets:

Durable 1/8" thick plastic Size: 8" x 12" Ordered in sets of 10. Not available in School Wide Matrix design. See catalog page 13.

Copyright © 2019 Mascot Junction. All Rights Reserved