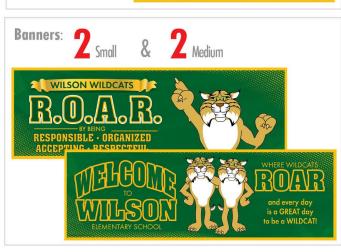

#### Banners - Select 2 Small and 2 Medium:

| <b>BANNERS - RULES</b> | Vinul  | Mesh        | Orienta    | ation    | QTY.             | QTY.                 |
|------------------------|--------|-------------|------------|----------|------------------|----------------------|
|                        | Vinyl  | Vinyl       | Horizontal | Vertical | <b>S</b> 3'x4.5' | <b>M</b> 4'x6"       |
| RULES - Cafeteria      |        |             |            |          |                  |                      |
| RULES - Assemblies     |        |             |            |          |                  |                      |
| RULES - Playground     |        |             |            |          |                  |                      |
| Other-write in         |        |             |            |          |                  |                      |
|                        |        |             |            |          |                  |                      |
|                        |        |             |            |          |                  |                      |
| BANNERS - OTHER        | \/imul | Mesh Orient |            | ation    | QTY.             | QTY.                 |
|                        | Vinyl  | Vinyl       | Horizontal | Vertical | <b>S</b> 6'x2'   | <b>M</b> 7.5' x 2.5' |
| THEME                  |        |             |            |          |                  |                      |
| WELCOME                |        |             |            |          |                  |                      |