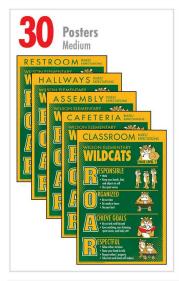

#### Medium Posters - 30 Posters, 6 Designs:

We do **NOT** put hems on medium sized posters as the stitching may encroach on design elements.

| 0 ,                      |          |       |      |               |         |
|--------------------------|----------|-------|------|---------------|---------|
| POSTERS                  |          | Vinyl |      | Poster Board  | QTY     |
| Cat. Pg. 9 - 11, 13      | Cut Edge | Hem*  | Grmt | (Indoor Only) | 16"x24" |
| THEME                    |          |       |      |               |         |
| WELCOME                  |          |       |      |               |         |
| PLEDGE                   |          |       |      |               |         |
| VOICE LEVEL              |          |       |      |               |         |
| RULES                    |          |       |      |               |         |
| RULES - Restrooms        |          |       |      |               |         |
| RULES - Classroom        |          |       |      |               |         |
| RULES - Hallway          |          |       |      |               |         |
| RULES - Library          |          |       |      |               |         |
| RULES- Computer Lab      |          |       |      |               |         |
| RULES - Assemblies       |          |       |      |               |         |
| RULES- Playground        |          |       |      |               |         |
| RULES - Pick-up/Drop-off |          |       |      |               |         |
| RULES - Bus              |          |       |      |               |         |
| RULES - Cafeteria        |          |       |      |               |         |
| Other - write in         |          |       |      |               |         |
|                          |          |       |      |               |         |