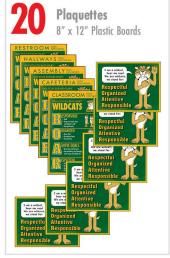

## LAMOE11E2

Select 2 sets:

Durable 1/8" thick plastic Size: 8" x 12" Ordered in sets of 10. Not available in School Wide Matrix design. See catalog page 13.

Copyright © 2019 Mascot Junction. All Rights Reserved