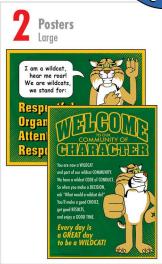

#### Large Posters - Select 2 Posters:

| POSTERS                  | Vinyl    |      |      | Poster Board  | QTY     |
|--------------------------|----------|------|------|---------------|---------|
|                          | Cut Edge | Hem* | Grmt | (Indoor Only) | 24"x36" |
| THEME                    |          |      |      |               |         |
| WELCOME                  |          |      |      |               |         |
| PLEDGE                   |          |      |      |               |         |
| VOICE LEVEL              |          |      |      |               |         |
| RULES                    |          |      |      |               |         |
| RULES - Restrooms        |          |      |      |               |         |
| RULES - Classroom        |          |      |      |               |         |
| RULES - Hallway          |          |      |      |               |         |
| RULES - Library          |          |      |      |               |         |
| RULES- Computer Lab      |          |      |      |               |         |
| RULES - Assemblies       |          |      |      |               |         |
| RULES- Playground        |          |      |      |               |         |
| RULES - Pick-up/Drop-off |          |      |      |               |         |
| RULES - Bus              |          |      |      |               |         |
| RULES - Cafeteria        |          |      |      |               |         |
| Other - write in         |          |      |      |               |         |